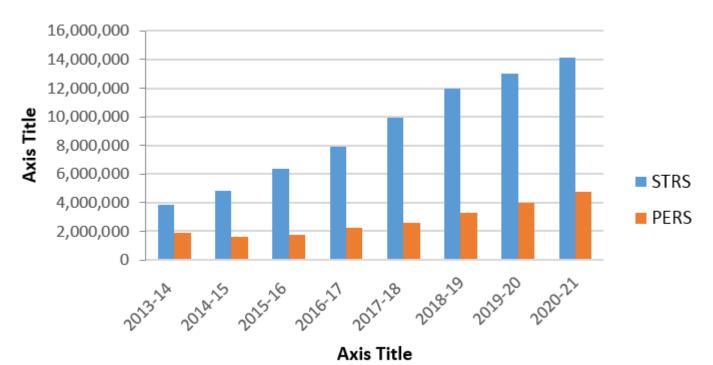

#### Salaries

- Updated to reflect current staffing.
- Salary agreements are in progress for 2018-19.
- Included a 2.50% salary increase for all employee groups.
- Step and Column costs have been included in salary projections for all employee groups for all years.
- Health and Benefits are capped for all employee groups.
- > STRS: 2019-20 = 16.70%, 2020-21 = 18.10% and 2021-22 = 17.80%
- PERS: 2019-20 = 20.733%, 2020-21 = 23.60% and 2021-22 = 24.90%
- STRS and PERS increased costs are included in the MYPs.
- Performance Based Budget savings of \$538K
- Special Education Increase of \$1.6M
- Indirect Rate was reduced from 4.29% to 2.85%

### Increased Contributions

- Special Education \$1.6M
- Mission Trails R.O.P. \$184K
- Restricted Routine Maintenance \$2.1M
  - ► LEA's must comply with the 3% contribution

| General Fund, | Unrest | ricted        |     |               |     |               |     |           |     |           |           |                 |     |            |     |                 |
|---------------|--------|---------------|-----|---------------|-----|---------------|-----|-----------|-----|-----------|-----------|-----------------|-----|------------|-----|-----------------|
|               |        |               |     |               |     |               |     |           |     |           | ESTIMATED |                 |     |            |     |                 |
|               | 201    | <u>3-2014</u> | 201 | <u>4-2015</u> | 201 | <u>5-2016</u> | 201 | 6-2017    | 201 | 7-2018    | 201       | 18-201 <u>9</u> | 201 | 9-2020     | 202 | <u> 20-2021</u> |
| CAL STRS      |        |               |     |               |     |               |     |           |     |           |           |                 |     |            |     |                 |
| Rate          |        | 8.25%         |     | 8.88%         |     | 10.73%        |     | 12.58%    |     | 14.43%    |           | 16.28%          |     | 16.70%     |     | 18.10%          |
| District Cost | \$     | 3,825,481     | \$  | 4,810,020     | \$  | 6,404,394     | \$  | 7,941,010 | \$  | 9,929,382 | \$        | 11,989,456      | \$  | 12,996,819 | \$  | 14,167,563      |
| Increase      |        |               | \$  | 984,539       | \$  | 1,594,374     | \$  | 1,536,616 | \$  | 1,988,372 | \$        | 2,060,074       | \$  | 1,007,363  | \$  | 1,170,744       |
| CAL PERS      |        |               |     |               |     |               |     |           |     |           |           |                 |     |            |     |                 |
| Rate          |        | 11.442%       |     | 11.771%       |     | 11.847%       |     | 13.888%   |     | 15.531%   |           | 18.062%         |     | 20.733%    |     | 23.600%         |
| District Cost | \$     | 1,879,129     | \$  | 1,630,400     | \$  | 1,746,615     | \$  | 2,218,717 | \$  | 2,589,563 | \$        | 3,265,008       | \$  | 4,008,597  | \$  | 4,749,589       |
| Increase      |        |               | \$  | (248,729)     | \$  | 116,215       | \$  | 472,102   | \$  | 370,846   | \$        | 675,445         | \$  | 743,589    | \$  | 740,992         |