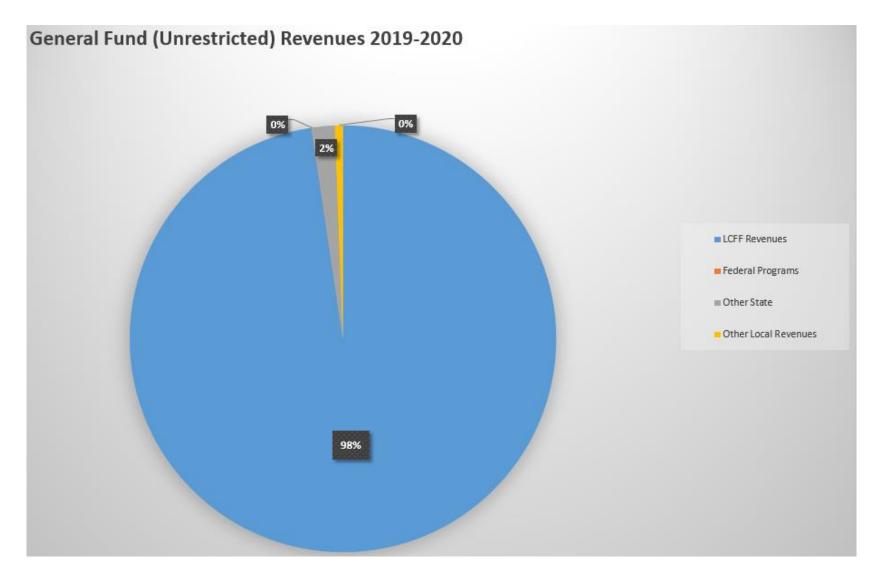

#### General Fund, Unrestricted

|                               | 2019-20      | 2020-21      | 2021-22       |
|-------------------------------|--------------|--------------|---------------|
|                               | 2010 20      | 2020 21      | 2021 22       |
| REVENUES                      |              |              |               |
| LCFF Revenues                 | 171,022,344  | 177,964,845  | 182,792,190   |
| Federal Programs              | 54,769       | 54,769       | 54,769        |
| Other State                   | 3,010,925    | 3,010,925    | 3,010,925     |
| Other Local Revenues          | 1,055,852    | 1,055,852    | 1,055,852     |
| Total Revenues                | 175,143,890  | 182,086,391  | 186,913,736   |
|                               |              |              |               |
| EXPENDITURES                  |              |              |               |
| Certificated Salaries         | 76,924,209   | 78,273,827   | 79,702,196    |
| Classified Salaries           | 19,975,562   | 20,125,379   | 20,276,319    |
| Benefits                      | 39,203,845   | 41,260,644   | 41,717,506    |
| Books and Supplies            | 4,952,988    | 4,952,988    | 4,952,988     |
| Services and Other Operating  | 12,436,640   | 12,436,640   | 12,436,640    |
| Capital Outlay                | 5,588,295    | 1,773,179    | 2,137,408     |
| Other Outgo                   | 2,039,207    | 2,039,207    | 2,039,207     |
| Transfer of Indirect Costs    | (1,400,780)  | (1,400,780)  | (1,400,780)   |
| Other Adjustments - S/C Funds | 450 340 000  | 450,404,004  | - 404.004.404 |
| Total Expenditures            | 159,719,966  | 159,461,084  | 161,861,484   |
| OTHER FINANCING SOURCES!      | ISES         |              |               |
| Other Sources/Transfers In    | 30,000       |              |               |
| Other Uses/Transfers Out      | -            | _            | _             |
| Contributions                 | (24,285,132) | (24,285,132) | (24,285,132)  |
| Total Other Financing         | (24,255,132) | (24,285,132) | (24,285,132)  |
|                               | , , , , ,    | •            | ,             |
| NET INCREASE/(DECREASE)       |              |              |               |
| IN FUND BALANCE               | (8,831,208)  | (1,659,825)  | 767,120       |
| '                             |              | •            |               |
| Beginning Fund Balance        | 22,734,501   | 13,903,293   | 12,243,468    |
| <del>_</del>                  | •            | •            |               |
| Ending Fund Balance           | 13,903,293   | 12,243,468   | 13,010,588    |
| Reserve Percent               | 6.5%         | 5.7%         | 6.0%          |
|                               |              |              |               |

#### **REVENUES**

| LCFF Revenues        | 171,022,344 |
|----------------------|-------------|
| Federal Programs     | 54,769      |
| Other State          | 3,010,925   |
| Other Local Revenues | 1,055,852   |
| Total Revenues       | 175,143,890 |
|                      |             |