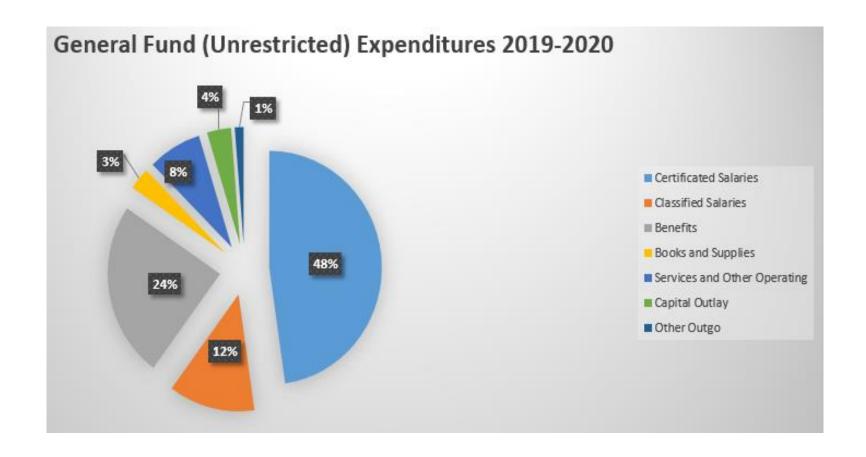

#### General Fund, Unrestricted

|                               | 2019-20      | 2020-21      | 2021-22       |
|-------------------------------|--------------|--------------|---------------|
|                               | 2010 20      | 2020 21      | 2021 22       |
| REVENUES                      |              |              |               |
| LCFF Revenues                 | 171,022,344  | 177,964,845  | 182,792,190   |
| Federal Programs              | 54,769       | 54,769       | 54,769        |
| Other State                   | 3,010,925    | 3,010,925    | 3,010,925     |
| Other Local Revenues          | 1,055,852    | 1,055,852    | 1,055,852     |
| Total Revenues                | 175,143,890  | 182,086,391  | 186,913,736   |
|                               |              |              |               |
| EXPENDITURES                  |              |              |               |
| Certificated Salaries         | 76,924,209   | 78,273,827   | 79,702,196    |
| Classified Salaries           | 19,975,562   | 20,125,379   | 20,276,319    |
| Benefits                      | 39,203,845   | 41,260,644   | 41,717,506    |
| Books and Supplies            | 4,952,988    | 4,952,988    | 4,952,988     |
| Services and Other Operating  | 12,436,640   | 12,436,640   | 12,436,640    |
| Capital Outlay                | 5,588,295    | 1,773,179    | 2,137,408     |
| Other Outgo                   | 2,039,207    | 2,039,207    | 2,039,207     |
| Transfer of Indirect Costs    | (1,400,780)  | (1,400,780)  | (1,400,780)   |
| Other Adjustments - S/C Funds | 450 340 000  | 450,404,004  | - 404.004.404 |
| Total Expenditures            | 159,719,966  | 159,461,084  | 161,861,484   |
| OTHER FINANCING SOURCES!      | ISES         |              |               |
| Other Sources/Transfers In    | 30,000       |              |               |
| Other Uses/Transfers Out      | -            | _            | _             |
| Contributions                 | (24,285,132) | (24,285,132) | (24,285,132)  |
| Total Other Financing         | (24,255,132) | (24,285,132) | (24,285,132)  |
|                               | , , , , ,    | •            | ,             |
| NET INCREASE/(DECREASE)       |              |              |               |
| IN FUND BALANCE               | (8,831,208)  | (1,659,825)  | 767,120       |
| '                             |              | •            |               |
| Beginning Fund Balance        | 22,734,501   | 13,903,293   | 12,243,468    |
| <del>_</del>                  | •            | •            |               |
| Ending Fund Balance           | 13,903,293   | 12,243,468   | 13,010,588    |
| Reserve Percent               | 6.5%         | 5.7%         | 6.0%          |
|                               |              |              |               |

#### **EXPENDITURES**

| Certificated Salaries         | 76,924,209  |
|-------------------------------|-------------|
| Classified Salaries           | 19,975,562  |
| Benefits                      | 39,203,845  |
| Books and Supplies            | 4,952,988   |
| Services and Other Operating  | 12,436,640  |
| Capital Outlay                | 5,588,295   |
| Other Outgo                   | 2,039,207   |
| Transfer of Indirect Costs    | (1,400,780) |
| Other Adjustments - S/C Funds |             |